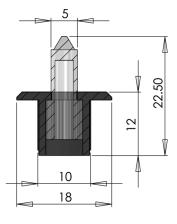

|                    | Acrylic lone polycarbonato or                                           |
|--------------------|-------------------------------------------------------------------------|
| Material           | Acrylic lens, polycarbonate or stainless steel flange                   |
| Finish             | Clear lens with flange in either stainles steel, chrome, black or white |
| Size               | 18mm (0.71")                                                            |
| Weight             | 1.1g (0.002lb)                                                          |
| Mounting hole size | 10mm (0.39")                                                            |
| Ferrule size       | Size 1 crimp                                                            |
| Fiber size         | 1mm active diameter                                                     |

UFO S1

Note that dimensions are shown in  $\ensuremath{\mathsf{mm}}$ 