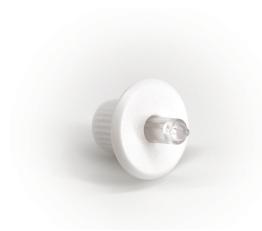

## UFO S1 Sparkle Fitting

A flanged sparkle point fitting which is available in plastic for indoor use or stainless steel for outdoor use.

Flange available in a variety of finishes. A stainless steel version with a threaded back is also available.

|                    | Acrylic lone polycarbonato or                                           |
|--------------------|-------------------------------------------------------------------------|
| Material           | Acrylic lens, polycarbonate or stainless steel flange                   |
| Finish             | Clear lens with flange in either stainles steel, chrome, black or white |
| Size               | 18mm (0.71")                                                            |
| Weight             | 1.1g (0.002lb)                                                          |
| Mounting hole size | 10mm (0.39")                                                            |
| Ferrule size       | Size 1 crimp                                                            |
| Fiber size         | 1mm active diameter                                                     |